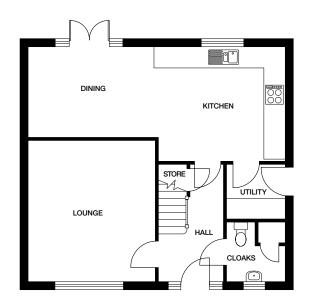

## REDBOURNE

#### 4 bedroom home

Plots 28, 80, 87, 94, 97, 98, 147, 150

## Ground floor

**Kitchen / Dining** 7948mm x 3550mm 26′ 1″ x 11′ 8″

 Utility
 1750mm x 1727mm
 5′ 9″ x 5′ 8″

 Lounge
 3894mm x 4354mm
 12′ 9″ x 14′ 3″

 Cloaks
 1750mm x 1798mm
 5′ 9″ x 5′ 11″