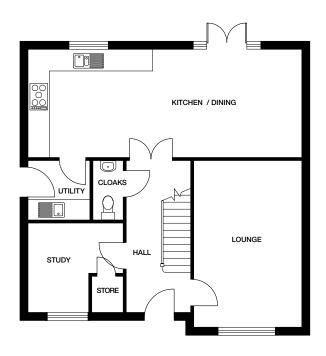

## SOUTHWOLD

#### 4 bedroom home

Plots 3, 6, 7, 8, 26, 46, 49, 51, 53, 54, 84, 85, 88, 89, 166, 170, 175

## Ground floor

**Kitchen / Dining**  $3925mm \times 4395mm$   $12' 11" \times 14' 5"$ 

**Family** 5372mm x 4395mm 17' 7" x 14' 5"

**Utility** 2297mm x 1600mm 7' 6" x 5' 3" **Lounge** 3674mm x 4754mm 12' 1" x 15' 7"

Cloaks 986mm x 2063mm 3' 3" x 6' 9"