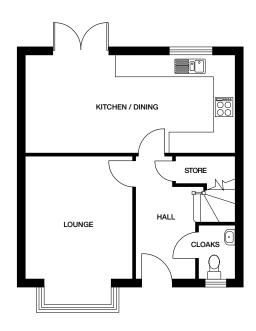

## MILFORD

## 3 bedroom home

Plots 2, 11, 12, 13, 14, 16, 74, 93, 95, 96, 141, 162, 163, 164, 173

## Ground floor

**Kitchen / Dining** 6485mm x 3019mm 21' 3" x 9' 11" **Lounge** 3314mm x 3766mm 10' 10" x 12' 4" **Cloaks** 1121mm x 1644mm 3' 8" x 5' 5"