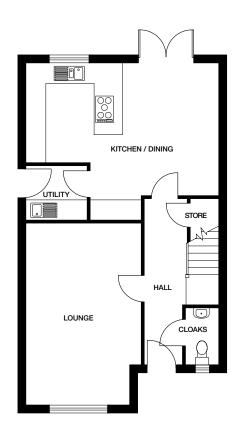

## Ground floor

**Kitchen / Dining** 5922mm x 4122mm 19′ 5″ x 13′ 6″

Utility 1835mm x 1695mm 6' x 5' 7"

Lounge 3558mm x 5650mm 11' 8" x 18' 6"

Cloaks 960mm x 1760mm 3' 2" x 5' 9"