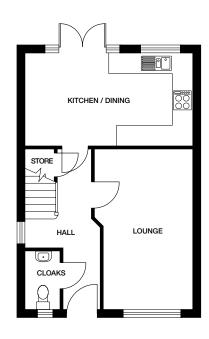

## Ground floor

**Kitchen / Dining** 5248mm x 2862mm 17' 3" x 9' 5" **Lounge** 3136mm x 4973mm 10' 3" x 16' 4" **Cloaks** 1000mm x 1750mm 3' 3" x 5' 9"