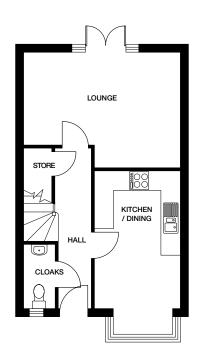

## **OSBOURNE**

## 3 bedroom home

Plots 21, 22, 55, 56, 59, 60, 69, 70, 71, 72, 75, 76, 77, 78, 90, 91, 110, 111, 112, 113, 144, 145

## Ground floor

Kitchen/Dining 2758mm x 4295mm 9' 1" x 14' 1"

Lounge 4910mm x 3560mm 16' 1" x 11' 8"

Cloaks 915mm x 1950mm 3' x 6' 5"