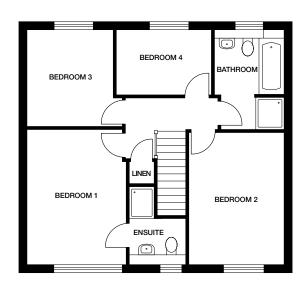

## REDBOURNE

#### 4 bedroom home

Plots 28, 80, 87, 94, 97, 98, 147, 150

#### First floor

 Bedroom 1
 3058mm x 4192mm
 10' x 13' 9"

 En suite
 1793mm x 2385mm
 5' 11" x 7' 10"

 Bedroom 2
 2911mm x 4124mm
 9' 7" x 13' 6"

 Bedroom 3
 2640mm x 2988mm
 8' 8" x 9' 10"

 Bedroom 4
 3032mm x 1977mm
 9' 11" x 6' 6"

 Bathroom
 2090mm x 3056mm
 6' 10" x 10'

Dimensions stated are within 50mm (2") but should not be used as a basis for furnishings, furniture or appliance spaces etc. Dimensions for such purposes must be verified against actual site measurements. Please note the handing of plots may vary from the floor plans shown. Please check individual plot details with our sales team. Mar 22.