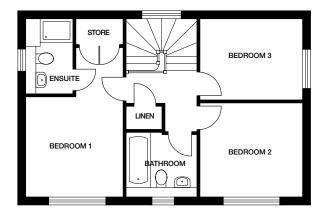

## **PUTTENHAM**

## 3 bedroom home

Plots 45, 142, 148, 155, 156, 168, 174

#### First floor

 Bedroom 1
 3028mm x 3819mm 9' 11" x 12' 6"

 En suite
 3028mm x 1560mm 9' 11" x 5' 1"

 Bedroom 2
 3212mm x 2910mm 10' 6" x 9' 7"

 Bedroom 3
 3212mm x 2470mm 10' 6" x 8' 1"

 Bathroom
 2196mm x 1960mm 7' 2" x 6' 5"