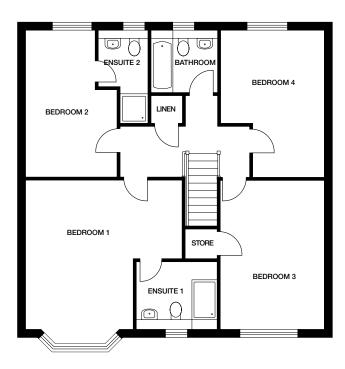

## SOUTHWOLD

#### 4 bedroom home

Plots 3, 6, 7, 8, 26, 46, 49, 51, 53, 54, 84, 85, 88, 89, 166, 170, 175

## First floor

**Bedroom 1** 4909mm x 4621mm 16′1″ x 15′2″

**En suite 1** 2570mm x 2063mm 8' 5" x 6' 9"

**Bedroom 2** 2816mm x 4583mm 9'3" x 15'

**En suite 2** 1581mm x 2863mm 5' 2" x 9' 5"

**Bedroom 3** 3207mm x 4621mm 10' 6" x 15' 2"

Bedroom 4 3202mm x 4583mm 10' 6" x 15'

**Bathroom** 2100mm x 1925mm 6' 11" x 6' 4"

Selby Road, Howden, Goole, DN14 7GE
Tel: 01430 242005
Email: sales.saddlersgrange@lovell.co.uk