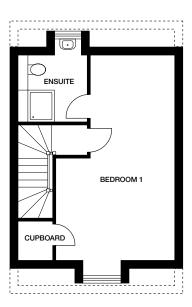

## REDBOURNE

#### 4 bedroom home

Plots 28, 80, 87, 94, 97, 98, 147, 150

#### First floor

 Bedroom 1
 3058mm x 4192mm
 10' x 13' 9"

 En suite
 1793mm x 2385mm
 5' 11" x 7' 10"

 Bedroom 2
 2911mm x 4124mm
 9' 7" x 13' 6"

 Bedroom 3
 2640mm x 2988mm
 8' 8" x 9' 10"

 Bedroom 4
 3032mm x 1977mm
 9' 11" x 6' 6"

 Bathroom
 2090mm x 3056mm
 6' 10" x 10'

Dimensions stated are within 50mm (2") but should not be used as a basis for furnishings, furniture or appliance spaces etc. Dimensions for such purposes must be verified against actual site measurements. Please note the handing of plots may vary from the floor plans shown. Please check individual plot details with our sales team. Mar 22.