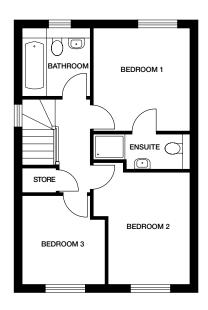

#### First floor

 Bedroom 1
 3085mm x 3175mm
 10'1" x 10'5"

 En suite
 2042mm x 1097mm
 6'8" x 3'7"

 Bedroom 2
 2624mm x 3450mm
 8'7" x 11'3"

 Bedroom 3
 2525mm x 2725mm
 8'3" x 8'11"

 Bathroom
 2060mm x 2050mm
 6'9" x 6'9"