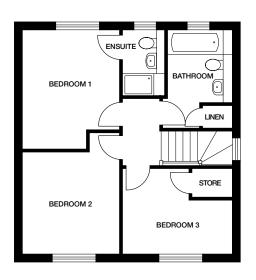

## MILFORD

## 3 bedroom home

Plots 2, 11, 12, 13, 14, 16, 74, 93, 95, 96, 141, 162, 163, 164, 173

## First floor

 Bedroom 1
 2995mm x 3697mm
 9' 10" x 12' 2"

 En suite
 1334mm x 1995mm
 4' 5" x 6' 7"

 Bedroom 2
 2995mm x 3145mm
 9' 10" x 10' 4"

 Bedroom 3
 3397mm x 2607mm
 11' 2" x 8' 7"

 Bathroom
 1970mm x 3076mm
 6' 6" x 10' 1"