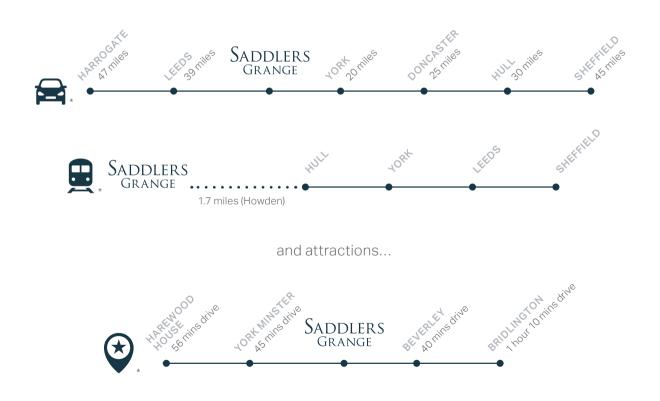

## A HISTORIC TOWN WITH A MODERN APPROACH

Living in Howden, you would be in a thriving part of The East Riding of Yorkshire. Nearby Goole, on the junction of the rivers Don and Ouse, is still a working inland port and Hull, York and Selby are all within easy striking distance. Howden has always been known for its commercial enterprise (Howden was once home to the country's largest horse fair) and with its proximity to the motorway and rail network, it continues to attract well-known businesses. Neither is the town short of famous connections: the author Nevil Shute lived here while based at RNAS Howden where he worked with Barnes Wallis, the inventor of the bouncing bomb of Dambusters' fame, to develop the R100 airship.

## JOIN A THRIVING COMMUNITY

Like many market towns in this area, much of Howden's charm lies in its cobbled streets and Georgian and Victorian architecture. It boasts an active Civic Society which has helped to preserve the town's considerable heritage, not least by the creation of the Blue Plaque trail commemorating the town's historically significant buildings. But perhaps the jewel in Howden's crown is the architectural gem of the Shire Hall that hosts a range of events including live music, comedy and cinema screenings, contributing to an active, lively community. But that is not all. Howden railway station, just outside the town, has direct connections with both Hull, 2017 City of Culture, which is only 30 miles away and York, which lies 20 miles to the north.

But it is not just the towns, cities and villages that attract. Howden, on the edge of the Yorkshire Wolds is the gateway to exploring some of Britain's most iconic countryside. The rich ecology of the area is typified by Howden Marsh Nature Reserve, the perfect place for a stroll and a spot of birdwatching. For those with a passion for aircraft, The Real Aeroplane Club looks after a historic collection at Breighton Airfield, a former RAF bomber base. Further afield, you can spend time exploring the market towns of the East Riding, including Beverley or take a tour around the Blue Flag Beaches such as Bridlington.