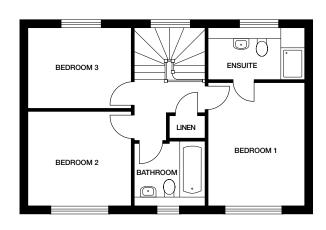

## **OSBOURNE**

## 3 bedroom home

Plots 21, 22, 55, 56, 59, 60, 69, 70, 71, 72, 75, 76, 77, 78, 90, 91, 110, 111, 112, 113, 144, 145

## First floor

 Bedroom 2
 2572mm x 3445mm
 8'5" x 11'4"

 Bedroom 3
 2758mm x 4410mm
 9'1" x 14'6"

 Bathroom
 2060mm x 1950mm
 6'9" x 6'5"

 Study
 2234mm x 1985mm
 7'4" x 6'6"

## Second floor

**Bedroom 1** 3808mm x 6819mm 12′ 6″ x 22′ 4″ **En suite** 2121mm x 2287mm 7′ x 7′ 6″