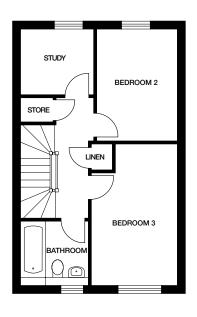

## **OSBOURNE**

## 3 bedroom home

Plots 21, 22, 55, 56, 59, 60, 69, 70, 71, 72, 75, 76, 77, 78, 90, 91, 110, 111, 112, 113, 144, 145

## First floor

 Bedroom 2
 2572mm x 3445mm
 8'5" x 11'4"

 Bedroom 3
 2758mm x 4410mm
 9'1" x 14'6"

 Bathroom
 2060mm x 1950mm
 6'9" x 6'5"

 Study
 2234mm x 1985mm
 7'4" x 6'6"