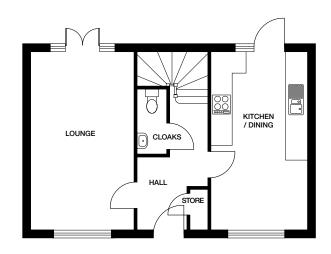

## **PUTTENHAM**

## 3 bedroom home

Plots 45, 142, 148, 155, 156, 168, 174

## Ground floor

**Kitchen / Dining** 2971mm x 5462mm 9' 9" x 17' 11" **Lounge** 3155mm x 5473mm 10' 4" x 17' 11" **Cloaks** 903mm x 2046mm 3' x 6' 9"