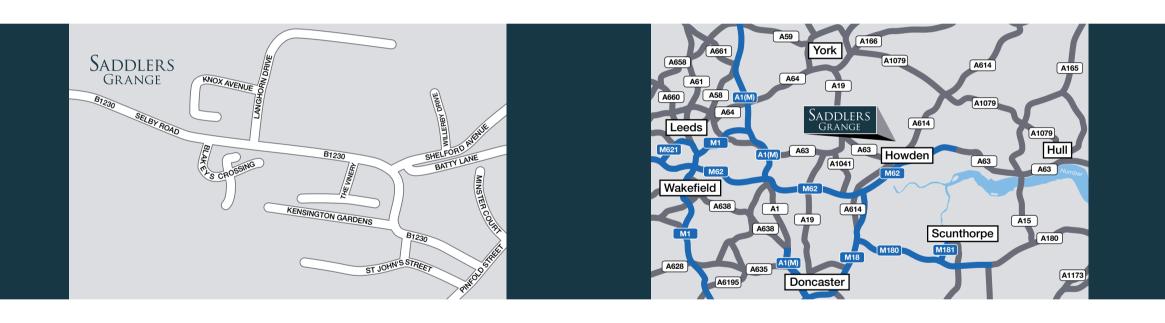

## IDEALLY LOCATED

Saddlers Grange is ideally placed for transport...

## FROM THE SOUTH

Travel northbound on the M1. At Junction 32 join the M18 towards Hull / Doncaster. Exit onto the M62, take the Hull / Goole / York exit. At junction 37, exit onto the A614 towards Bridlington / York / Howden. At the roundabout, take the first exit onto Boothferry Road. At the mini roundabout take the second exit and continue on Boothferry Road. Continue onto Barnhill Lane (A63) and then turn right onto Selby Road (B1230). After 0.5 miles you will find Saddlers Grange on your left.

## FROM THE NORTH

Travel southbound on the A1 and leave at junction 32A onto the M62 towards Hull / Goole / York. At junction 37, exit onto the A614 towards Bridlington / York / Howden. At the roundabout, take the first exit onto Boothferry Road. At the mini roundabout take the second exit and continue on Boothferry Road. Continue onto Barnhill Lane (A63) and then turn right onto Selby Road (B1230). After 0.5 miles you will find Saddlers Grange on your left.