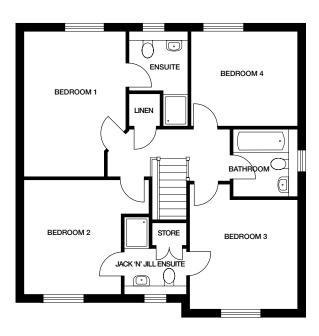

## SOUTHWOLD

#### 4 bedroom home

Plots 3, 6, 7, 8, 26, 46, 49, 51, 53, 54, 84, 85, 88, 89, 166, 170, 175

## First floor

**Bedroom 1** 4909mm x 4621mm 16′1″ x 15′2″

**En suite 1** 2570mm x 2063mm 8' 5" x 6' 9"

**Bedroom 2** 2816mm x 4583mm 9'3" x 15'

**En suite 2** 1581mm x 2863mm 5' 2" x 9' 5"

**Bedroom 3** 3207mm x 4621mm 10' 6" x 15' 2"

Bedroom 4 3202mm x 4583mm 10' 6" x 15'

**Bathroom** 2100mm x 1925mm 6' 11" x 6' 4"

Selby Road, Howden, Goole, DN14 7GE
Tel: 01430 242005
Email: sales.saddlersgrange@lovell.co.uk