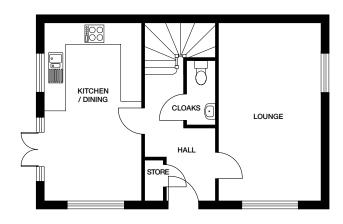

## **PUTTENHAM**

## 3 bedroom home

Plots 45, 142, 148, 155, 156, 168, 174

## Ground floor

**Kitchen / Dining** 2971mm x 5462mm 9' 9" x 17' 11" **Lounge** 3155mm x 5473mm 10' 4" x 17' 11" **Cloaks** 903mm x 2046mm 3' x 6' 9"