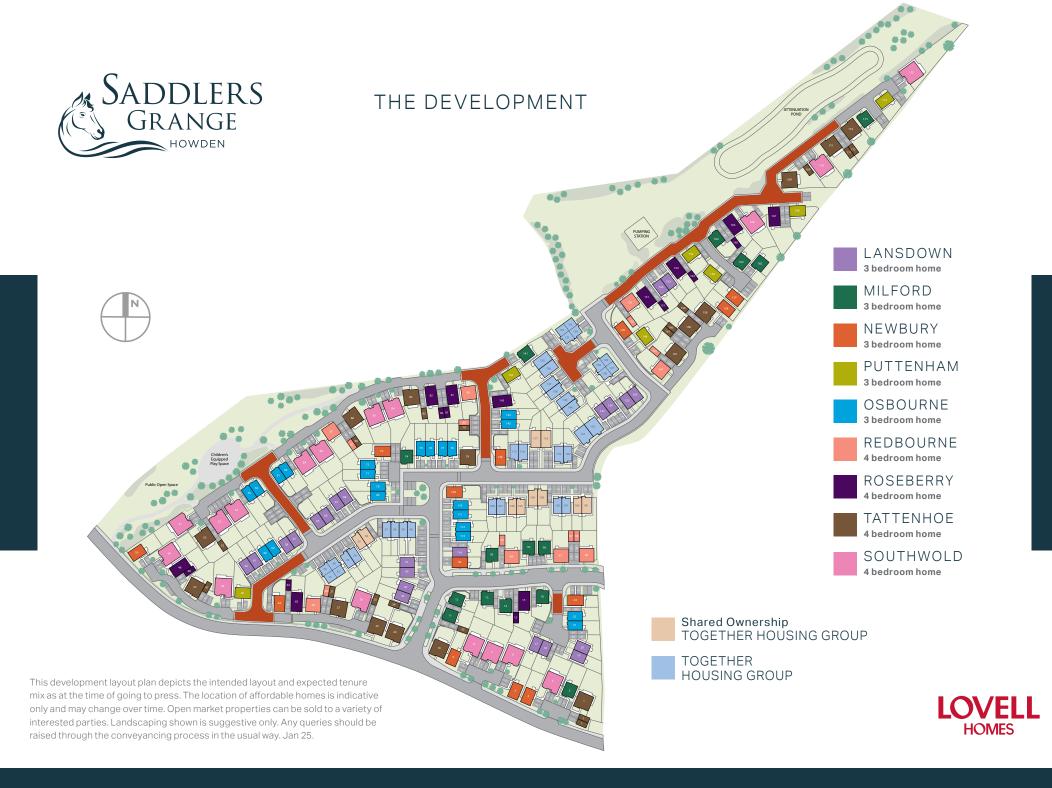

## LANSDOWN

## 3 bedroom home

Plots 17, 18, 19, 20, 41, 42, 43, 44, 57, 58, 61, 62, 65, 66, 67, 68, 114, 123, 124, 125, 126, 152, 153

## MILFORD

## 3 bedroom home

Plots 2, 11, 12, 13, 14, 16, 74, 93, 95, 96, 141, 162, 163, 164, 173

## NEWBURY

## 3 bedroom home

Plots 4, 5, 9, 23, 50, 64, 73, 92, 109, 146, 149, 157, 158

Window on staircase, only applicable to plots 23, 50, 73, 109, 146 and 149

## **PUTTENHAM**

## 3 bedroom home

Plots 45, 142, 148, 155, 156, 168, 174

## **OSBOURNE**

## 3 bedroom home

Plots 21, 22, 55, 56, 59, 60, 69, 70, 71, 72, 75, 76, 77, 78, 90, 91, 110, 111, 112, 113, 144, 145

## REDBOURNE

#### 4 bedroom home

Plots 28, 80, 87, 94, 97, 98, 147, 150

## ROSEBERRY

#### 4 bedroom home

Plots 15, 48, 63, 81, 82, 143, 151, 154, 165, 167

## TATTENHOE

## 4 bedroom home

Plots 1, 10, 24, 25, 27, 47, 52, 79, 83, 86, 159, 160, 161, 169, 171, 172

## SOUTHWOLD

#### 4 bedroom home

Plots 3, 6, 7, 8, 26, 46, 49, 51, 53, 54, 84, 85, 88, 89, 166, 170, 175