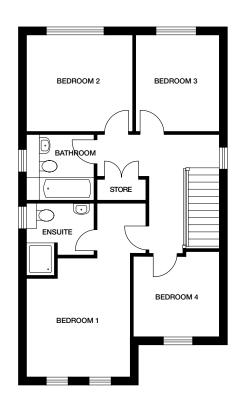

#### First floor

 Bedroom 1
 3110mm x 3659mm
 10′ 2″ x 12′

 En suite
 2053mm x 2257mm
 6′ 9″ x 7′ 5″

 Bedroom 2
 3276mm x 2995mm
 10′ 9″ x 9′ 10″

 Bedroom 3
 2560mm x 2995mm
 8′ 5″ x 9′ 10″

 Bedroom 4
 2720mm x 2720mm
 8′ 11″ x 8′ 11″

 Bathroom
 2060mm x 2060mm
 6′ 9″ x 6′ 9″