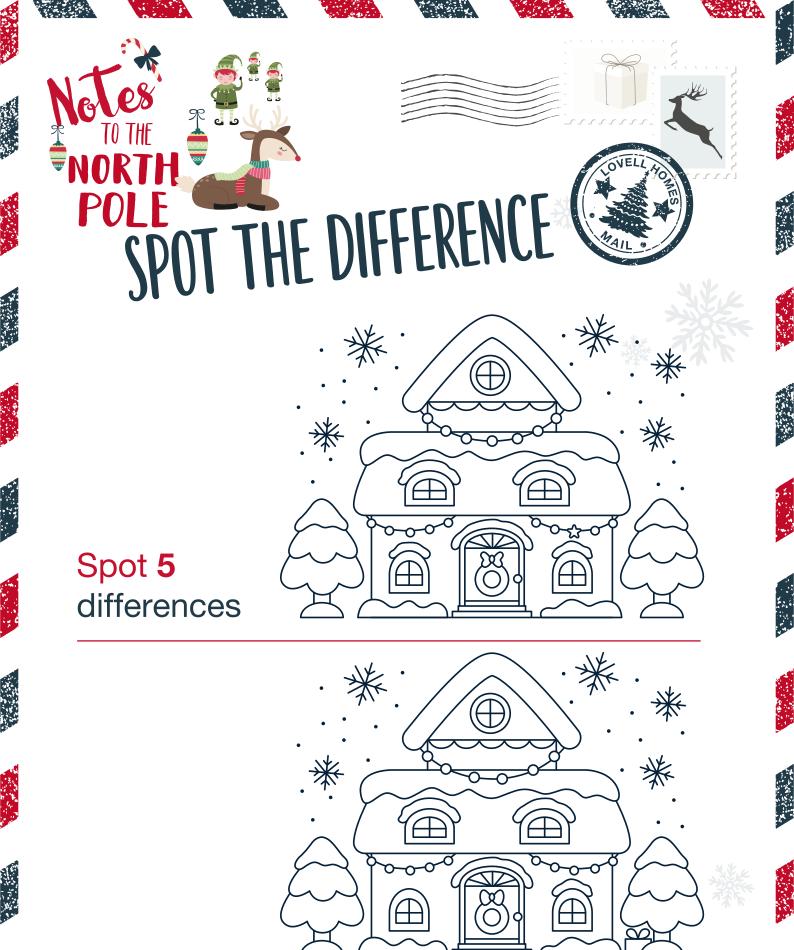

Ε Н Ε R Ν B U G Α Α W L L Ι γ Ε Ε Ε C S Ε Ι R F Ε U 0 Ε Ε Ε F н S Ι Ρ D Α D н Ν 0 Ε F Т Ν R Α D Α 0 Ε Α Α 0 Α S R S U Т Ν Т Т L Α Α Ε М Е Т S Н W н W F Ε Ρ W Е R S Е Т Е С S Е D Ε Ν Ε Ε R 0 0 L S Τ γ Ι F Ρ Ν S Α R Α Α 0 D F Ν Т Υ Е Ε S W S н R W 0 D S С S S 0 L Ι Ε R G Ε Т 0 D С Е S С Т U Н U Μ Α Ν R Α 0 Т S Ε S Α S т Ε G L Ε Ρ 0 0 R S Ε W W Ε S Ε Ε S R 0 0 L W R U S Ν Т L Ε L D D Α Α Α

RYDER REINDEER SPOTTED SEAL WALRUS ARCTIC HARE SNOWMAN SNOWY OWL **BELUGA WHALE** PUFFIN SEA OTTER SNOW GOOSE

















































HOME





LOVELL HOMES



## DOT-TO-DOT P

Now you're ready to meet Ryder the Reindeer for some magical, fun-filled games!

Festive wishes, The Lovell Homes team



90.

29



58



63 62



36

• 82 • 81

79

57

































































LOVELL HOMES



































What do you get when you cross a snowman with a vampire? ANSWER: intightson

What does Santa suffer from if he gets stuck in a chimney? ANSWER: jugoydong-snop

What does Rudolph want for Christmas?



POLE

JOKES

ANSWER: juoitots aligned buod &

What is Santa's dog's name? ANSWER: ismod vyvos

What's every elf's favorite type of music? ANSWER: jdvaM

What's the absolute best Christmas present? ANSWER: it! + 2009 +, 200 - 200 - 200 - 200 - 200 - 200 - 200 - 200 - 200 - 200 - 200 - 200 - 200 - 200 - 200 - 200 - 200 - 200 - 200 - 200 - 200 - 200 - 200 - 200 - 200 - 200 - 200 - 200 - 200 - 200 - 200 - 200 - 200 - 200 - 200 - 200 - 200 - 200 - 200 - 200 - 200 - 200 - 200 - 200 - 200 - 200 - 200 - 200 - 200 - 200 - 200