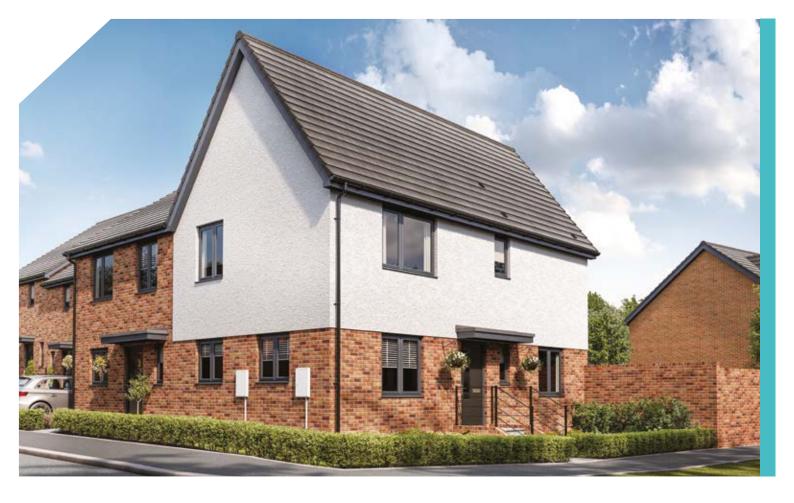

NDING STORE BEDROOM 1 BATHROOM ()

#### GROUND FLOOR

FIRST FLOOR

### Woodford

### **3 BEDROOM HOME** Semi-detached

Plots 9, 10, 19, 20, 66, 67, 70, 71, 76, 77, 83, 84, 107, 108

### **GROUND FLOOR**

| KITCHEN/DINING - 6442mm x 3229mm (21' 1" x 10' 7") |
|----------------------------------------------------|
| LOUNGE - 5130mm x 3402mm (16′ 9″ x 11′ 1″)         |
| CLOAKROOM - 1904mm x 1460mm (6' 2" x 4' 9")        |
|                                                    |

### **FIRST FLOOR**

| BEDROOM 1 - 3436mm x 3353mm (11' 3" x 11')   |
|----------------------------------------------|
| EN SUITE - 2340mm x 1010mm (7' 8" x 3' 3")   |
|                                              |
| BEDROOM 3 - 3263mm x 2890mm (10' 8" x 9' 5") |
| BATHROOM - 2890mm x 1904mm (9' 5" x 6' 2")   |









### GROUND FLOOR



FIRST FLOOR

## The Leeway

at INGS. THE STORY CONTINUES...

### **Bayfield**

**3 BEDROOM HOME** Semi-detached Plots 1, 25, 27, 43, 106, 114, 115, 120, 125,

### **GROUND FLOOR**

| KITCHEN/DINING - 5205mm x 3350mm (17' x 10' 11") |  |
|--------------------------------------------------|--|
| LOUNGE - 5205mm x 3262mm (17' x 10' 8")          |  |
| CLOAKROOM - 1801mm x 1451mm (5' 10" x 4' 9")     |  |

### **FIRST FLOOR**

| BEDROOM 1 - 3710mm x 3303mm (12' 2" x 10' 10") |
|------------------------------------------------|
| EN SUITE - 2652mm x 1379mm (8' 8" x 4' 5")     |
| BEDROOM 2 - 4479mm x 2736mm (14' 8" x 8' 11")  |
| BEDROOM 3 - 3393mm x 2352mm (11' 1" x 7' 8")   |
| BATHROOM - 2159mm x 1904mm (7' 1" x 6' 2")     |





at INGS. THE STORY CONTINUES...





#