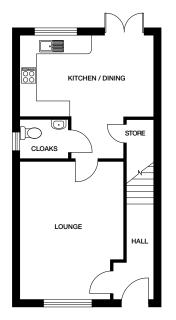

The dimensions in the brochure are accurate to within 50mm (2") but shouldn't be used as an exact basis for furnishings, furniture or appliance spaces. You will need to take actual measurements.

We're always trying to improve our new homes, and you may find that individual features such as kitchen and bathroom layouts, doors and windows may vary from floor plans and imagery shown in promotional material.