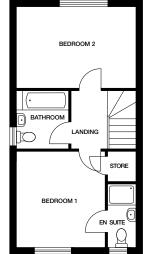

### The fine tuning...

We pride ourselves on making sure your new home is as individual as it can be. That's why the direction it faces, its exterior details and construction materials may differ from what you see in the brochure. Use our brochure as a style guide – and for detailed information on individual plots, ask our sales staff, who will be pleased to help you.

The dimensions in the brochure are accurate to within 50mm (2") but shouldn't be used as an exact basis for furnishings, furniture or appliance spaces. You will need to take actual measurements.

We're always trying to improve our new homes, and you may find that individual features such as kitchen and bathroom layouts, doors and windows may vary from floor plans and imagery shown in promotional material.