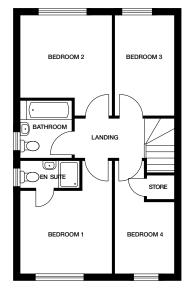

### GROUND FLOOR



FIRST FLOOR

## The Leeway

at INGS. THE STORY CONTINUES...

### **Bayfield**

**3 BEDROOM HOME** Semi-detached Plots 1, 25, 27, 43, 106, 114, 115, 120, 125,

### **GROUND FLOOR**

| KITCHEN/DINING - 5205mm x 3350mm (17' x 10' 11") |  |
|--------------------------------------------------|--|
| LOUNGE - 5205mm x 3262mm (17' x 10' 8")          |  |
| CLOAKROOM - 1801mm x 1451mm (5' 10" x 4' 9")     |  |

### **FIRST FLOOR**

| BEDROOM 1 - 3710mm x 3303mm (12' 2" x 10' 10") |
|------------------------------------------------|
| EN SUITE - 2652mm x 1379mm (8' 8" x 4' 5")     |
| BEDROOM 2 - 4479mm x 2736mm (14' 8" x 8' 11")  |
| BEDROOM 3 - 3393mm x 2352mm (11' 1" x 7' 8")   |
| BATHROOM - 2159mm x 1904mm (7' 1" x 6' 2")     |





at INGS. THE STORY CONTINUES...





### GROUND FLOOR

FIRST FLOOR

### Harker

**4 BEDROOM HOME** Plots 3, 11, 23, 31, 36, 41, 63, 91, 101, 104, 110, 112, 118

### **GROUND FLOOR**

| KITCHEN/DINING - 5796mm x 3461mm (19' x 11' 4") |  |
|-------------------------------------------------|--|
| LOUNGE - 5697mm x 3688mm (18' 8" x 12' 1")      |  |
|                                                 |  |

### **FIRST FLOOR**

| BEDROOM 1 - 3068mm x 3323mm (10' x 10' 10")   |
|-----------------------------------------------|
| EN SUITE - 2185mm x 1010mm (7' 2" x 3' 3")    |
| BEDROOM 2 - 3730mm x 3440mm (12' 2" x 11' 3") |
| BEDROOM 3 - 3717mm x 2141mm (12' 2" x 7')     |
| BEDROOM 4 - 4206mm x 2141mm (13' 9" x 7')     |
| BATHROOM - 2158mm x 1899mm (7' x 6' 2")       |



Saltshouse Road Ings, Hull HU8 9HH

Sales Hotline: 01482