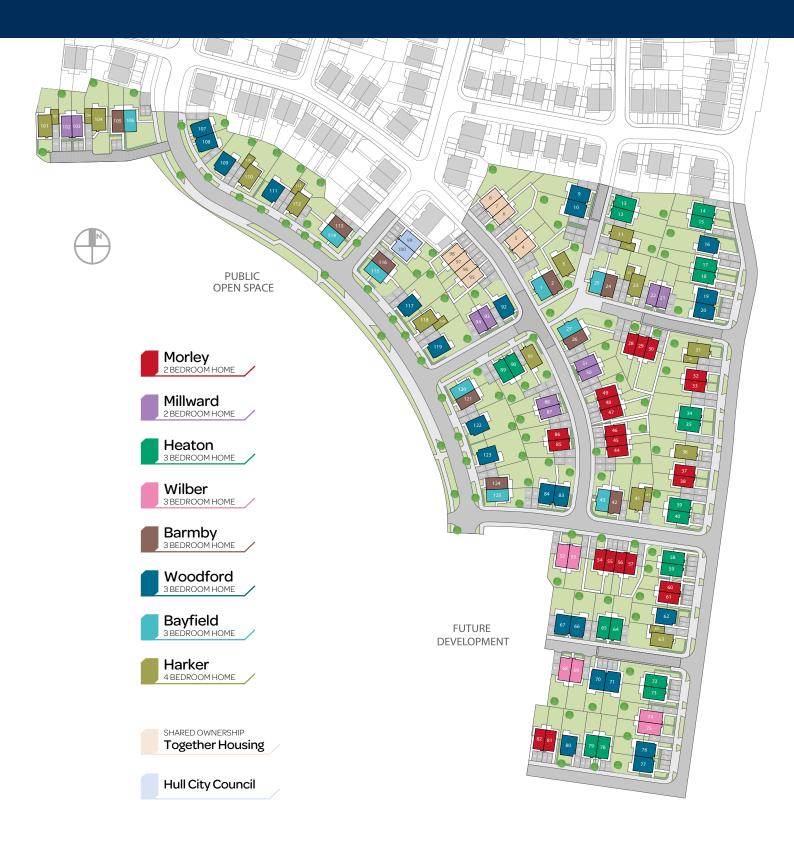

#### **Public transport**

There are a number of bus routes just a short walk from The Leeway with frequent services to and from Hull City Centre. **DEVELOPMENT LAYOUT** 

This development layout plan depicts the intended layout and expected tenure mix as at the time of going to press. The location of affordable homes is indicative only and may change over time. Open market properties can be sold to a variety of interested parties. Landscaping shown is suggestive only. Any queries should be raised through the conveyancing process in the usual way.

### The Leeway at INGS. THE STORY CONTINUES...

| Image: Sector of Symphony Kitchen Units*       Image: Sector of Symphony Kitchen Units* <td< th=""><th></th><th>Morley</th><th>Millward</th><th>Heaton</th><th>Wilber</th><th>Barmby</th><th>Woodford</th><th>Bayfield</th><th>Harker</th></td<>                                                                                                                                                                                       |                                                  | Morley | Millward | Heaton | Wilber | Barmby | Woodford | Bayfield | Harker |
|------------------------------------------------------------------------------------------------------------------------------------------------------------------------------------------------------------------------------------------------------------------------------------------------------------------------------------------------------------------------------------------------------------------------------------------------------------------------------------------------------------------------------------------------------------------------------------------------------------------------------------------------------------------------------------------------------------------------------------------------------------------------------------------------------------------------------------------------------------------------------------------------------------------------------------------------------------------------------------------------------------------------------------------------------------------------------------------------------------------------------------------------------------------------------------------------------------------------------------------------------------------------------------------------------------------------------------------------------------------------------------------------------------------------------------------------------------------------------------------------------------------------------------------------------------------------------------------------------------------------------------------------------------------------------------------------------------------------------------------------------------------------------------------------------------------------------------------------------------------------------------------------------------------------------------------------------------------------------------------------------------------------------------------------------------------------------------------------------|--------------------------------------------------|--------|----------|--------|--------|--------|----------|----------|--------|
| Choice of Symphony Kitchen Units*••••••••••••••••••••••••••••••••••••••••••••••••••••••••••••••••••••••••••••••••••••••••••••••••••••••••••••••••••••••••••••••••••••••••••••••••••••••••••••••••••••••••••••••••••••••••••••••••••••••• <t< th=""><th>10 Year NHBC Warranty</th><th>•</th><th>•</th><th>•</th><th>•</th><th>•</th><th>•</th><th>•</th><th>•</th></t<>                                                                                                                                                                                                                                                                                                                                                                                                                                                                                                                                                                                                                                                                                                                                                                                                                                                                                                                                                                                                                                                                                                                                                                                                                                                                                                                                                                                                                                                                                                                                                                                                                                                                                                                               | 10 Year NHBC Warranty                            | •      | •        | •      | •      | •      | •        | •        | •      |
| Soft Close Doors and Drawers•••••••••••••••••••••••••••••••••••••••••••••••••••••••••••••••••••••••••••••••••••••••••••••••••••••••••••••••••••••••••••••••••••••••••••••••••••••••••••••••••••••••••••••••••••••••••••••••••••••••• </td <td>Kitchen</td> <td></td> <td></td> <td></td> <td></td> <td></td> <td></td> <td></td> <td></td>                                                                                                                                                                                                                                                                                                                                                                                                                                                                                                                                                                                                                                                                                                                                                                                                                                                                                                                                                                                                                                                                                                                                                                                                                                                                                                                                                                                                                                                                                                                                                                                                                                                                                                                                                           | Kitchen                                          |        |          |        |        |        |          |          |        |
| Choice of 40mm Post-formed Worktops and Upstand* 1.5 Bowl Stainless Sink to Kitchen Chrome Mixer Tap to Kitchen Zanussi Brushed Steel Single Electric Oven Bosch Brushed Steel Double Electric Oven Bosch Brushed Steel Double Electric Oven Brushed Steel Double Electric Oven Brushed Steel Sing Gas Hob Canussi Brushed Steel Sing Gas Hob Brushed Steel Splashback to Hob Electrolux Brushed Steel Chimney Hood Bosch Brushed Steel Chimney Hood Bosch Brushed Steel Chimney Hood Bosch Brushed Steel Chimney Hood Canussi Integrated Dishwasher Bathroom Ideal Standard Sanitaryware Choice of Porcelanosa Tiling* En-Suite Ideal Standard Sanitaryware Choice of Porcelanosa Tiling*                                                                                                                                                                                                                                                                                                                                                                                                                                                                                                                                                                                                                                                                                                                                                                                                                                                                                                                                                                                                                                                                                                                                                                                                                                                                                                                                                                                                           | Choice of Symphony Kitchen Units*                | •      | •        | •      | •      | •      | •        | •        | •      |
| 1.5 Bowl Stainless Sink to Kitchen•••••••••••••••••••••••••••••••••••••••••••••••••••••••••••••••••••••••••••••••••••••••••••••••••••••••••••••••••••••••••••••••••••••••••••••••••••••••••••••••••••••••••••••••••••••••••••••••••••••••<                                                                                                                                                                                                                                                                                                                                                                                                                                                                                                                                                                                                                                                                                                                                                                                                                                                                                                                                                                                                                                                                                                                                                                                                                                                                                                                                                                                                                                                                                                                                                                                                                                                                                                                                                                                                                                                           | Soft Close Doors and Drawers                     | •      | •        | •      | •      | •      | •        | •        | •      |
| Chrome Mixer Tap to Kitchen•••••••••••••••••••••••••••••••••••••••••••••••••••••••••••••••••••••••••••••••••••••••••••••••••••••••••••••••••••••••••••••••••••••••••••••••••••••••••••••••••••••••••••••••••••••••••••••••••••••••• <td>Choice of 40mm Post-formed Worktops and Upstand*</td> <td>•</td> <td>•</td> <td>•</td> <td>•</td> <td>•</td> <td>•</td> <td>•</td> <td>•</td>                                                                                                                                                                                                                                                                                                                                                                                                                                                                                                                                                                                                                                                                                                                                                                                                                                                                                                                                                                                                                                                                                                                                                                                                                                                                                                                                                                                                                                                                                                                                                                                                                                                                                                                | Choice of 40mm Post-formed Worktops and Upstand* | •      | •        | •      | •      | •      | •        | •        | •      |
| Zanussi Brushed Steel Single Electric OvenImage: Constraint of the standard SanitarywareImage: Constraint of the standard Sanitaryware <th< td=""><td>1.5 Bowl Stainless Sink to Kitchen</td><td>•</td><td>•</td><td>•</td><td>•</td><td>•</td><td>•</td><td>•</td><td>•</td></th<>                                                                                                                                                                                      | 1.5 Bowl Stainless Sink to Kitchen               | •      | •        | •      | •      | •      | •        | •        | •      |
| Zanussi Brushed Steel Double Electric OvenImage: Steel Double Electric Oven Double Electr                                                                                                                                                                                                                                                                                                                           | Chrome Mixer Tap to Kitchen                      | •      | •        | •      | •      | •      | •        | •        | •      |
| Bosch Brushed Steel Double Electric OvenIIIIIIIIIIIIIIIIIIIIIIIIIIIIIIIIIIIIIIIIIIIIIIIIIIIIIIIIIIIIIIIIIIIIIIIIIIIIIIIIIIIIIIIIIIIIIIIIIIIIIIIIIIIIIIIIIIIIIIIIIIIIIIIIIIIIIIIIIIIIIIIIIIIIIIIIIIIIIIIIIIIIIIIIIIIIIIIIIIIIIIIIIIIIIIIIIIIIIII                                                                                                                                                                                                                                                                                                                                                                                                                                                                                                                                                                                                                                                                                                                                                                                                                                                                                                                                                                                                                                                                                                                                                                                                                                                                                                                                                                                                                                                                                                                                                                                                                                                                                                                                                                                                                                                      | Zanussi Brushed Steel Single Electric Oven       | •      | •        |        |        |        |          |          |        |
| Zanussi Brushed Steel 4 Ring Gas Hob••••••••••••••••••••••••••••••••••••••••••••••••••••••••••••••••••••••••••••••••••••••••••••••••••••••••••••••••••••••••••••••••••••••••••••••••••••••••••••••••••••••••••••••••••••••••••••••••••••••• <td>Zanussi Brushed Steel Double Electric Oven</td> <td></td> <td></td> <td>•</td> <td>•</td> <td>•</td> <td>•</td> <td>•</td> <td></td>                                                                                                                                                                                                                                                                                                                                                                                                                                                                                                                                                                                                                                                                                                                                                                                                                                                                                                                                                                                                                                                                                                                                                                                                                                                                                                                                                                                                                                                                                                                                                                                                                                                                                                                 | Zanussi Brushed Steel Double Electric Oven       |        |          | •      | •      | •      | •        | •        |        |
| Zanussi Brushed Steel 5 Ring Gas HobIIIIIIIIIIIIIIIIIIIIIIIIIIIIIIIIIIIIIIIIIIIIIIIIIIIIIIIIIIIIIIIIIIIIIIIIIIIIIIIIIIIIIIIIIIIIIIIIIIIIIIIIIIIIIIIIIIIIIIIIIIIIIIIIIIIIIIIIIIIIIIIIIIIIIIIIIIIIIIIIIIIIIIIIIIIIIIIIIIIIIIIIIIIIIIIIIIII <tdi< td="">II</tdi<>                                                                                                                                                                                                                                                                                                                                                                                                                                                                                                                                                                                                                                                                                                                                                                                                                                                                                                                                                                                                                                                                                                                                                                                                                                                                                                                                                                                                                                                                                                                                                                                                                                                                                                                                                                                                                                       | Bosch Brushed Steel Double Electric Oven         |        |          |        |        |        |          |          | •      |
| Brushed Steel Splashback to HobImage: Constraint of the text of text | Zanussi Brushed Steel 4 Ring Gas Hob             | •      | •        | •      | •      | •      | •        | •        |        |
| Electrolux Brushed Steel Chimney HoodImage: Steel                                                                                                                                                                                                                                                                                                                                                                                                                                                                                                                                          | Zanussi Brushed Steel 5 Ring Gas Hob             |        |          |        |        |        |          |          | •      |
| Bosch Brushed Steel Chimney HoodIIIIIIIIIIIIIIIIIIIIIIIIIIIIIIIIIIIIIIIIIIIIIIIIIIIIIIIIIIIIIIIIIIIIIIIIIIIIIIIIIIIIIIIIIIIIIIIIIIIIIIIIIIIIIIIIIIIIIIIIIIIIIIIIIIIIIIIIIIIIIIIIIIIIIIIIIIIIIIIIIIIIIIIIIIIIIIIIIIIIIIIIIIIIIIIIIIIIIII <th< td=""><td>Brushed Steel Splashback to Hob</td><td>•</td><td>•</td><td>•</td><td>•</td><td>•</td><td>•</td><td>•</td><td>•</td></th<>                                                                                                                                                                                                                                                                                                                                                                                                                                                                                                                                                                                                                                                                                                                                                                                                                                                                                                                                                                                                                                                                                                                                                                                                                                                                                                                                                                                                                                                                                                                                                                                                                                                                                                                    | Brushed Steel Splashback to Hob                  | •      | •        | •      | •      | •      | •        | •        | •      |
| Zanussi Integrated Fridge Freezer••••••••••••••••••••••••••••••••••••••••••••••••••••••••••••••••••••••••••••••••••••••••••••••••••••••••••••••••••••••••••••••••••••••••••••••••••••••••••••••••••••••••••••••••••••••••••••••••••••••• <t< td=""><td>Electrolux Brushed Steel Chimney Hood</td><td>•</td><td>•</td><td>•</td><td>•</td><td>•</td><td>•</td><td>•</td><td></td></t<>                                                                                                                                                                                                                                                                                                                                                                                                                                                                                                                                                                                                                                                                                                                                                                                                                                                                                                                                                                                                                                                                                                                                                                                                                                                                                                                                                                                                                                                                                                                                                                                                                                                                                                                | Electrolux Brushed Steel Chimney Hood            | •      | •        | •      | •      | •      | •        | •        |        |
| Zanussi Integrated DishwasherImage: Constraint of the second | Bosch Brushed Steel Chimney Hood                 |        |          |        |        |        |          |          | •      |
| Bathroom       Ideal Standard Sanitaryware       Ideal Standar                                                                                                                                                                                                                                                                                                                                                                                                                                             | Zanussi Integrated Fridge Freezer                | •      | •        | •      | •      | •      | •        | •        | •      |
| Ideal Standard Sanitaryware•••••••••••••••••••••••••••••••••••••••••••••••••••••••••••••••••••••••••••••••••••••••••••••••••••••••••••••••••••••••••••••••••••••••••••••••••••••••••••••••••••••••••••••••••••••••••••••••••••••••• <td>Zanussi Integrated Dishwasher</td> <td></td> <td></td> <td></td> <td></td> <td></td> <td></td> <td></td> <td>•</td>                                                                                                                                                                                                                                                                                                                                                                                                                                                                                                                                                                                                                                                                                                                                                                                                                                                                                                                                                                                                                                                                                                                                                                                                                                                                                                                                                                                                                                                                                                                                                                                                                                                                                                                                          | Zanussi Integrated Dishwasher                    |        |          |        |        |        |          |          | •      |
| Chrome Towel-rail to BathroomImage: Chrom                                                                                                                                                                                                                                                                                                                                                                                                            | Bathroom                                         |        |          |        |        |        |          |          |        |
| Choice of Porcelanosa Tiling*       •       •       •       •       •       •       •       •       •       •       •       •       •       •       •       •       •       •       •       •       •       •       •       •       •       •       •       •       •       •       •       •       •       •       •       •       •       •       •       •       •       •       •       •       •       •       •       •       •       •       •       •       •       •       •       •       •       •       •       •       •       •       •       •       •       •       •       •       •       •       •       •       •       •       •       •       •       •       •       •       •       •       •       •       •       •       •       •       •       •       •       •       •       •       •       •       •       •       •       •       •       •       •       •       •       •       •       •       •       •       •       •       •       •       •       • <t< td=""><td>Ideal Standard Sanitaryware</td><td>•</td><td>•</td><td>•</td><td>•</td><td>•</td><td>•</td><td>•</td><td>•</td></t<>                                                                                                                                                                                                                                                                                                                                                                                                                                                                                                                                                                                                                                                                                                                                                                                                                                                                                                                                                                    | Ideal Standard Sanitaryware                      | •      | •        | •      | •      | •      | •        | •        | •      |
| Cloakroom       Ideal Standard Sanitaryware       Image: stan                                                                                                                                                                                                                                                                                                                                                                                                                                    | Chrome Towel-rail to Bathroom                    |        |          | •      | •      | •      | •        | •        | •      |
| Ideal Standard Sanitaryware•••••••••••••••••••••••••••••••••••••••••••••••••••••••••••••••••••••••••••••••••••••••••••••••••••••••••••••••••••••••••••••••••••••••••••••••••••••••••••••••••••••••••••••••••••••••••••••••••••••••• <td>Choice of Porcelanosa Tiling*</td> <td>•</td> <td>•</td> <td>•</td> <td>•</td> <td>•</td> <td>•</td> <td>•</td> <td>•</td>                                                                                                                                                                                                                                                                                                                                                                                                                                                                                                                                                                                                                                                                                                                                                                                                                                                                                                                                                                                                                                                                                                                                                                                                                                                                                                                                                                                                                                                                                                                                                                                                                                                                                                                                   | Choice of Porcelanosa Tiling*                    | •      | •        | •      | •      | •      | •        | •        | •      |
| Choice of Porcelanosa Tiling*       •       •       •       •       •       •       •       •       •       •       •       •       •       •       •       •       •       •       •       •       •       •       •       •       •       •       •       •       •       •       •       •       •       •       •       •       •       •       •       •       •       •       •       •       •       •       •       •       •       •       •       •       •       •       •       •       •       •       •       •       •       •       •       •       •       •       •       •       •       •       •       •       •       •       •       •       •       •       •       •       •       •       •       •       •       •       •       •       •       •       •       •       •       •       •       •       •       •       •       •       •       •       •       •       •       •       •       •       •       •       •       •       •       •       •       • <t< td=""><td>Cloakroom</td><td></td><td></td><td></td><td></td><td></td><td></td><td></td><td></td></t<>                                                                                                                                                                                                                                                                                                                                                                                                                                                                                                                                                                                                                                                                                                                                                                                                                                                                                                                                                                                              | Cloakroom                                        |        |          |        |        |        |          |          |        |
| En-Suite<br>Ideal Standard Sanitaryware                                                                                                                                                                                                                                                                                                                                                                                                                                                                                                                                                                                                                                                                                                                                                                                                                                                                                                                                                                                                                                                                                                                                                                                                                                                                                                                                                                                                                                                                                                                                                                                                                                                                                                                                                                                                                                                                                                                                                                                                                                                              | Ideal Standard Sanitaryware                      | •      | •        | •      | •      | •      | •        | •        | •      |
| Ideal Standard Sanitaryware                                                                                                                                                                                                                                                                                                                                                                                                                                                                                                                                                                                                                                                                                                                                                                                                                                                                                                                                                                                                                                                                                                                                                                                                                                                                                                                                                                                                                                                                                                                                                                                                                                                                                                                                                                                                                                                                                                                                                                                                                                                                          | Choice of Porcelanosa Tiling*                    | •      | •        | •      | •      | •      | •        | •        | •      |
|                                                                                                                                                                                                                                                                                                                                                                                                                                                                                                                                                                                                                                                                                                                                                                                                                                                                                                                                                                                                                                                                                                                                                                                                                                                                                                                                                                                                                                                                                                                                                                                                                                                                                                                                                                                                                                                                                                                                                                                                                                                                                                      | En-Suite                                         |        |          |        |        |        |          |          |        |
|                                                                                                                                                                                                                                                                                                                                                                                                                                                                                                                                                                                                                                                                                                                                                                                                                                                                                                                                                                                                                                                                                                                                                                                                                                                                                                                                                                                                                                                                                                                                                                                                                                                                                                                                                                                                                                                                                                                                                                                                                                                                                                      | Ideal Standard Sanitaryware                      |        | •        | •      | •      | •      | •        | •        | •      |
| Mira Shower and Cubicle                                                                                                                                                                                                                                                                                                                                                                                                                                                                                                                                                                                                                                                                                                                                                                                                                                                                                                                                                                                                                                                                                                                                                                                                                                                                                                                                                                                                                                                                                                                                                                                                                                                                                                                                                                                                                                                                                                                                                                                                                                                                              | Mira Shower and Cubicle                          |        | •        | •      | •      | •      | •        | •        | •      |
| Choice of Porcelanosa Tiling*                                                                                                                                                                                                                                                                                                                                                                                                                                                                                                                                                                                                                                                                                                                                                                                                                                                                                                                                                                                                                                                                                                                                                                                                                                                                                                                                                                                                                                                                                                                                                                                                                                                                                                                                                                                                                                                                                                                                                                                                                                                                        | Choice of Porcelanosa Tiling*                    |        | •        | •      | •      | •      | •        | •        | •      |
| Chrome Towel-rail to En-Suite                                                                                                                                                                                                                                                                                                                                                                                                                                                                                                                                                                                                                                                                                                                                                                                                                                                                                                                                                                                                                                                                                                                                                                                                                                                                                                                                                                                                                                                                                                                                                                                                                                                                                                                                                                                                                                                                                                                                                                                                                                                                        | Chrome Towel-rail to En-Suite                    |        |          |        |        |        |          |          | •      |