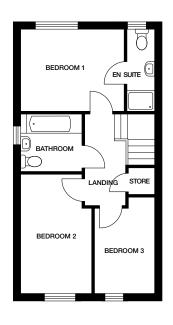

The dimensions in the brochure are accurate to within 50mm (2") but shouldn't be used as an exact basis for furnishings, furniture or appliance spaces. You will need to take actual measurements.

We're always trying to improve our new homes, and you may find that individual features such as kitchen and bathroom layouts, doors and windows may vary from floor plans and imagery shown in promotional material.