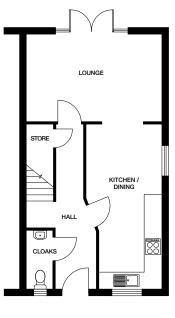

The dimensions in the brochure are accurate to within 50mm (2") but shouldn't be used as an exact basis for furnishings, furniture or appliance spaces. You will need to take actual measurements.

We're always trying to improve our new homes, and you may find that individual features such as kitchen and bathroom layouts, doors and windows may vary from floor plans and imagery shown in promotional material.

Computer generated images are indicative only and may be subject to change. Details are correct at time of going to print. The Leeway is a marketing name and may not form part of the final postal address.