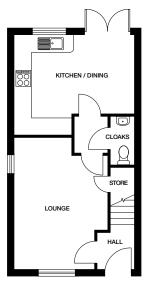

The dimensions in the brochure are accurate to within 50mm (2") but shouldn't be used as an exact basis for furnishings, furniture or appliance spaces. You will need to take actual measurements.

We're always trying to improve our new homes, and you may find that individual features such as kitchen and bathroom layouts, doors and windows may vary from floor plans and imagery shown in promotional material.