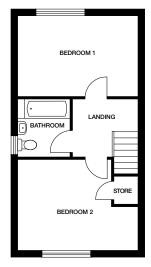

The dimensions in the brochure are accurate to within 50mm (2") but shouldn't be used as an exact basis for furnishings, furniture or appliance spaces. You will need to take actual measurements.

We're always trying to improve our new homes, and you may find that individual features such as kitchen and bathroom layouts, doors and windows may vary from floor plans and imagery shown in promotional material.