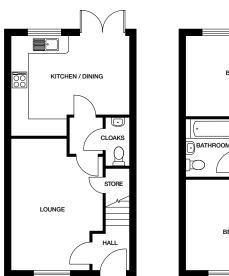

### The fine tuning...

We pride ourselves on making sure your new home is as individual as it can be. That's why the direction it faces, its exterior details and construction materials may differ from what you see in the brochure. Use our brochure as a style guide – and for detailed information on individual plots, ask our sales staff, who will be pleased to help you.

The dimensions in the brochure are accurate to within 50mm (2") but shouldn't be used as an exact basis for furnishings, furniture or appliance spaces. You will need to take actual measurements.

We're always trying to improve our new homes, and you may find that individual features such as kitchen and bathroom layouts, doors and windows may vary from floor plans and imagery shown in promotional material.