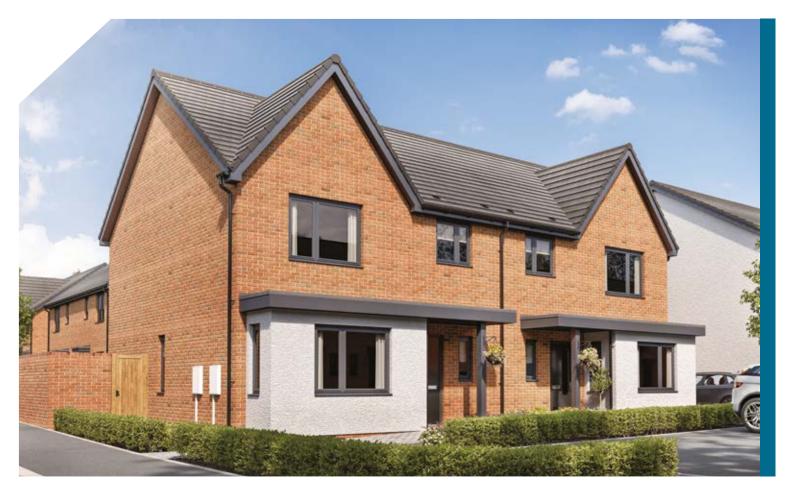

|







at INGS. THE STORY CONTINUES...



BEDROOM BEDROOM 2 STORE BEDROOM .

#### GROUND FLOOR

FIRST FLOOR

### Woodford

**3 BEDROOM HOME** Detached Plots 16, 62, 80, 92, 109, 111, 117, 119, 122, 123,

### **GROUND FLOOR**

| KITCHEN/DINING - 6485mm x 3229mm (21' 3" x 10' 7") |  |
|----------------------------------------------------|--|
| LOUNGE - 5130mm x 3402mm (16′ 9″ x 11′ 1″)         |  |
|                                                    |  |

### **FIRST FLOOR**

| BEDROOM 1 - 3479mm x 3353mm (11' 4" x 11')   |  |
|----------------------------------------------|--|
| EN SUITE - 2390mm x 1010mm (7' 10" x 3' 3")  |  |
| BEDROOM 2 - 3479mm x 2902mm (11' 4" x 9' 6") |  |
| BEDROOM 3 - 3263mm x 2890mm (10' 8" x 9' 5") |  |
| BATHROOM - 2890mm x 1904mm (9' 5" x 6' 2")   |  |





at INGS. THE STORY CONTINUES...



BEDBOOM 2 BEDROOM 3 LANDING STORE BEDROOM 1 BATHROOM ()

#### GROUND FLOOR

FIRST FLOOR

### Woodford

### **3 BEDROOM HOME** Semi-detached

Plots 9, 10, 19, 20, 66, 67, 70, 71, 76, 77, 83, 84, 107, 108

### **GROUND FLOOR**

| KITCHEN/DINING - 6442mm x 3229mm (21' 1" x 10' 7") |
|----------------------------------------------------|
| LOUNGE - 5130mm x 3402mm (16′ 9″ x 11′ 1″)         |
| CLOAKROOM - 1904mm x 1460mm (6' 2" x 4' 9")        |
|                                                    |

### **FIRST FLOOR**

| BEDROOM 1 - 3436mm x 3353mm (11' 3" x 11')   |
|----------------------------------------------|
| EN SUITE - 2340mm x 1010mm (7' 8" x 3' 3")   |
|                                              |
| BEDROOM 3 - 3263mm x 2890mm (10' 8" x 9' 5