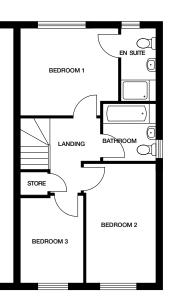

The dimensions in the brochure are accurate to within 50mm (2") but shouldn't be used as an exact basis for furnishings, furniture or appliance spaces. You will need to take actual measurements.

We're always trying to improve our new homes, and you may find that individual features such as kitchen and bathroom layouts, doors and windows may vary from floor plans and imagery shown in promotional material.

Computer generated images are indicative only and may be subject to change. Details are correct at time of going to print. The Leeway is a marketing name and may not form part of the final postal address.